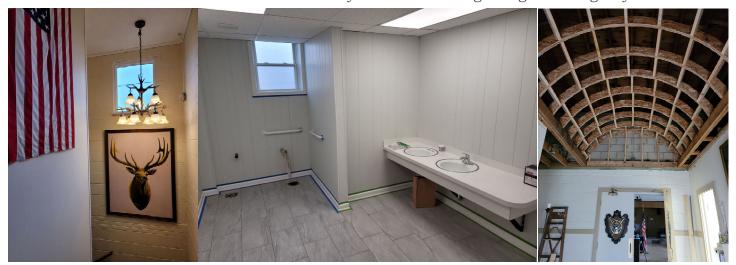

As we maintain as safe an environment as possible, our lodge has continued to move ahead with updating our building. The women's restroom is nearing completion, and work has begun on the lobby ceiling. These efforts are the result of lots of hard work from our trustees and officers. We are able to fund these projects because of the great work done by our PER association. The basket raffle held in December, was our most successful in years, thanks to a multitude of donations from members and friends of the lodge, and the overwhelming generosity of all who participated.

## ODGE IMPROVEMENTS CONTINUE

Over the last several months, the lodge has been busy renovating a number of areas as the efforts to improve the facility. The upstairs ladies room has been completely updated with new flooring, lighting, electrical, ceilings, fixtures, paint, and so much more. The ladies room should be finished by the end of January and is a long needed update.

Additionally, the main entrance foyer has been completed gutted and is halfway through it's update. The electrical has been updated along with a new barrel ceiling being installed with new lighting. This will be an impressive new entrance to the lodge when completed later this month.

The stairwell connecting the lounge to the hall level has also been completely updated with a new ceiling, paint, and lighting. Over the next several weeks the walls will be adorned with a number of historical photos and history of the lodge. Soon new carpet will be installed in the foyer and stairwell to complete the work.