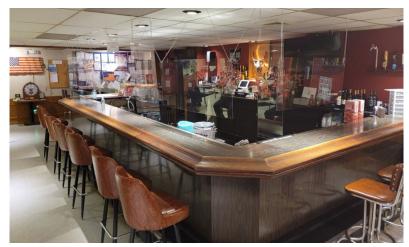

To that end, we have reopened our bar, with limited seating and plexiglass barriers between patrons and bartenders and between the seats. All meetings this month will again be conducted virtually. This includes both of our regular meetings, our BOD meeting, and a PER meeting. All members in good standing are encouraged to participate, and we welcome your insights and opinions.

# The bar is now re-opened!

If you miss the days of coming to the lounge and sitting at the bar then miss no more! With the donation of materials and labor from our members, the bar is now open to limited seating. Plexiglass has been put around the bar along with dividers (hard to see in this picture) to safely serve our members. All safety and social distancing guidelines are still in place. You must be seated at the bar before taking your mask off. There can be no standing at the bar unless you are placing an order at the designated order station (and you must be wearing your mask!). The bar has missed you and is anxiously awaiting