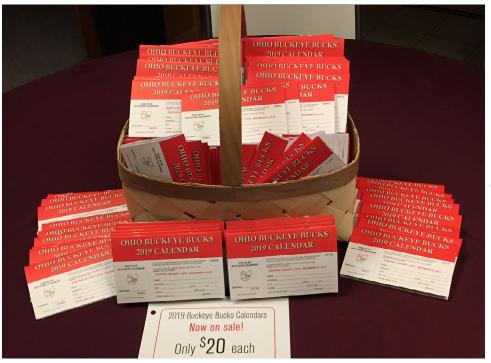

## 2021**ELKS**CALENDARS

2021 "Buckeye Bucks" Calendars still on sale in the lounge! Each Calendar has a four digit number. If that number is pulled on the Ohio Lottery Pick-4, pulled twice a day, YOU WIN!

#### EACH CALENDAR HAS MULTIPLE CHANCES TO WIN!

Win between \$50 to \$500 every day, each calendar can win more than once!

Our goal is to sell 200 calendars which will raise \$1,000 for Berea Lodge.