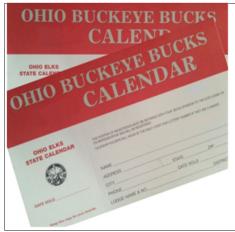

#### 2023 "BUCKEYE BUCKS" CALENDARS AVAIL-ABLE NOW IN THE LOUNGE!

For only \$20 you get a great pocket calendar with a unique 4-digit number. If that number matches any of the "Ohio Lottery's Pick-4" twice-a-day drawings, you will win \$50 up to \$500, with 728 chances to win! No work on your part - the check will automatically show up in the mail! It is also a great fundraiser for our lodge as \$5 from each calendar sold stays here. These can be sold to anyone and make great gifts as well! Help us meet our goal of selling 200 calendars this year.